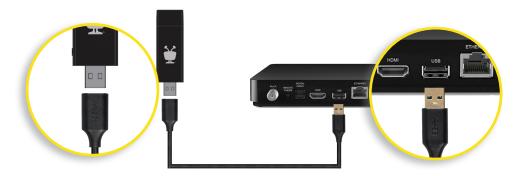

## **Step 1:** Set up and plug into your TiVo media player.

A. Attach the included USB extension cable to the USB adapter and plug the extension cable into the USB slot on your TiVo media player.

## **Step 2:** Connect to a wireless 5GHz network.

A. Place USB adapter on top of the TiVo media player. Use the velcro to secure the adapter.

**Tip:** For best reception, position the adapter as close as possible to your Wi-Fi router.