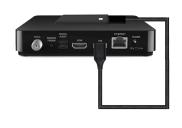

## **Step 1:** Set up and plug into your TiVo media player.

A. Attach the included USB extension cable to the USB adapter and plug the extension cable into the USB slot on your TiVo media player.

## **Step 2:** Connect to a wireless 5GHz network.

A. Place USB adapter on top of the TiVo media player. Use the velcro to secure the adapter.

**Tip:** For best reception, position the adapter as close as possible to your Wi-Fi router.