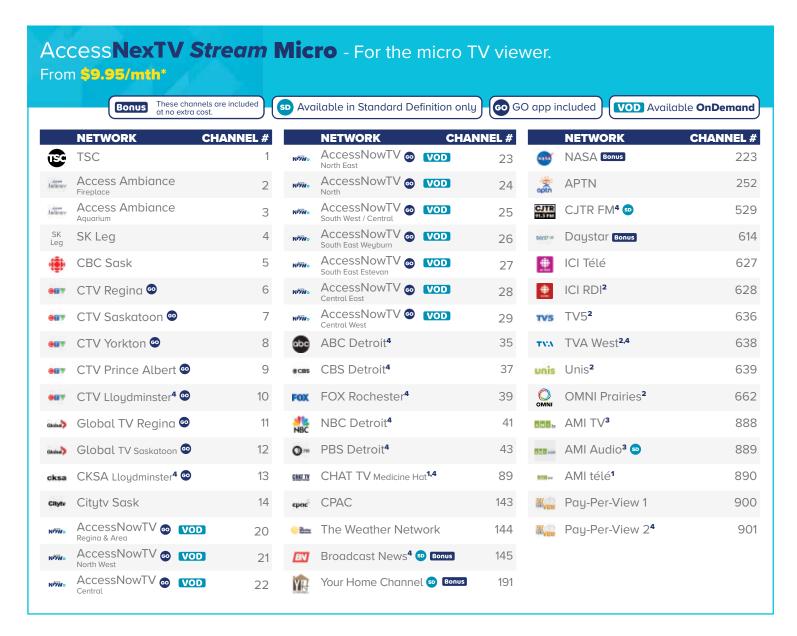

#### AccessNexTV Stream Micro - From \$9.95/mth

For the micro TV viewer. Our lowest priced, base package and the perfect foundation for your own personalized TV experience.

See page 5 for Micro package info.