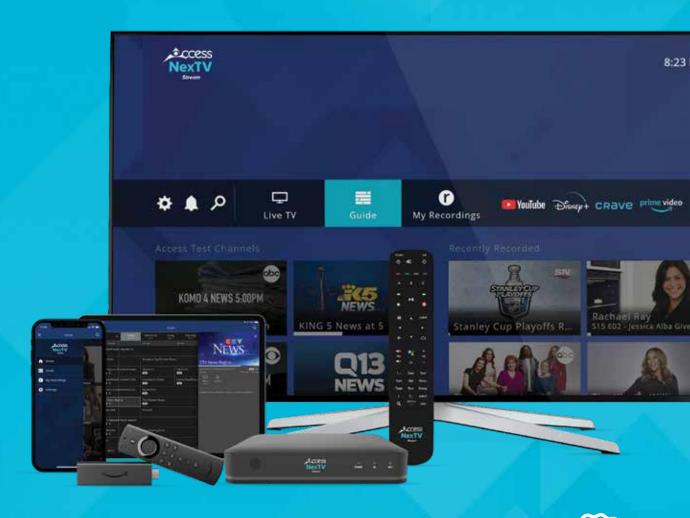

# Break free from traditional TV!

# Access NexTV Stream Channel Lineup

#### A TV experience that's all about you.

Whether you're a sports fan, news enthusiast or all-around entertainment junkie, there's something for you. Choose from one of our pre-assembled Value Packages or build your own lineup with our Micro Package. Add theme packs, premium channels and a variety of individual channels to personalize your TV.